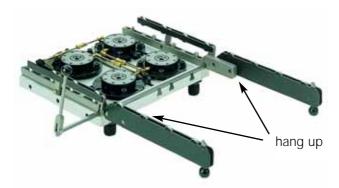

## Features:

No extension outside the machine required.

- Work is made easier as the pallet can be lifted in an ergonomically good position.
- Specially suited to machines that have a protective cover and that would thus make it impossible for a crane to be used.
- The lifting and lowering of the pallet is done in a parallel fashion and the likelihood of the pallets jamming is reduced.
- The extensions which jut out from the machine can be dismantled with a handle.
- Suited for a total pallet weight of 130 kg.
- Complex automatic changer systems on request.