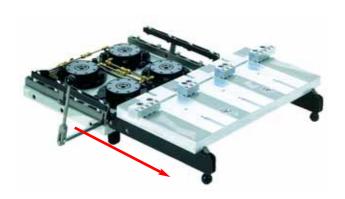

## Features:

No extension outside the machine required.

- Work is made easier as the pallet can be lifted in an ergonomically good position.
- Specially suited to machines that have a protective cover and that would thus make it impossible for a crane to be used.
- The lifting and lowering of the pallet is done in a parallel fashion and the likelihood of the pallets jamming is reduced.
- The extensions which jut out from the machine can be dismantled with a handle.
- Suited for a total pallet weight of 130 kg.
- Complex automatic changer systems on request.