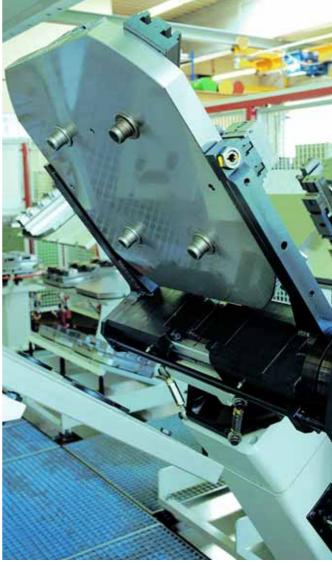

## Features:

No extension outside the machine required.

- Work is made easier as the pallet can be lifted in an ergonomically good position.
- Specially suited to machines that have a protective cover and that would thus make it impossible for a crane to be used.
- The lifting and lowering of the pallet is done in a parallel fashion and the likelihood of the pallets jamming is reduced.
- The extensions which jut out from the machine can be dismantled with a handle.
- Suited for a total pallet weight of 130 kg.
- Complex automatic changer systems on request.