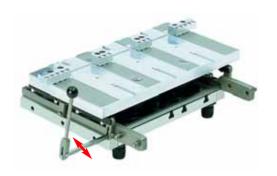

## Features:

No extension outside the machine required.

- Work is made easier as the pallet can be lifted in an ergonomically good position.
- Specially suited to machines that have a protective cover and that would thus make it impossible for a crane to be used.
- The lifting and lowering of the pallet is done in a parallel fashion and the likelihood of the pallets jamming is reduced.
- The extensions which jut out from the machine can be dismantled with a handle.
- Suited for a total pallet weight of 130 kg.
- Complex automatic changer systems on request.