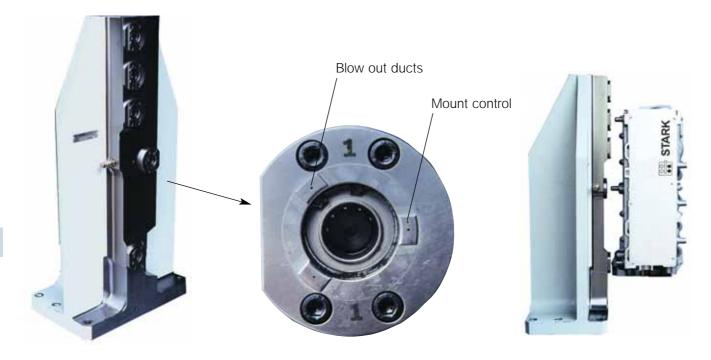

## SPEEDY Compact 1000 assembly with blow out ducts and mount control

Customized: with blow out ducts and mount control

Mount retractable nipples (direct clamping of workpiece)

The retractable nipples are tightened with a torque wrench