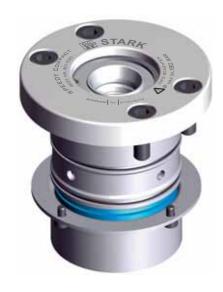

# **SPEEDY** Compact 1000

## SPEEDY Compact 1000 assembly

| Order no. | Insertion | Release hydr.  |  |
|-----------|-----------|----------------|--|
|           | force [N] | pressure [bar] |  |
| 801 030   | 6 500     | 180            |  |

#### Advantages:

- small layout pattern
- at limited distance to edge of plate
- completely retractable
- can also be applied with small material thickness

Planslice with SPEEDY Compact 1000