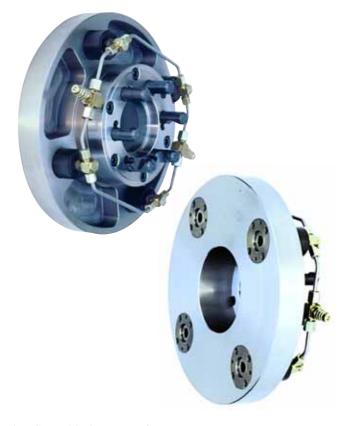

## SPEEDY Compact 1000 assembly

| Order no. | Insertion | Release hydr.  |  |
|-----------|-----------|----------------|--|
|           | force [N] | pressure [bar] |  |
| 801 030   | 6 500     | 180            |  |

### **Mounting examples**

- 1) Hydraulic thread connection  $G1/8^{\prime\prime}$
- 2) Hydraulic connection by deep holes

#### Advantages:

- small layout pattern
- at limited distance to edge of plate
- completely retractable
- can also be applied with small material thickness

Planslice with SPEEDY Compact 1000