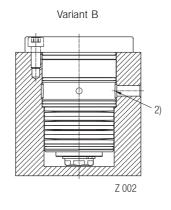

### **Mounting examples**

- 1) Hydraulic thread connection  $G1/8^{\prime\prime}$
- 2) Hydraulic connection by deep holes