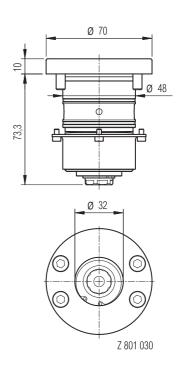

## SPEEDY Compact 1000 assembly

| Order no. | Insertion | Release hydr.  |  |
|-----------|-----------|----------------|--|
|           | force [N] | pressure [bar] |  |
| 801 030   | 6 500     | 180            |  |