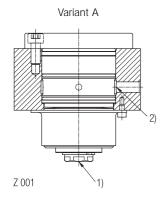

### **Mounting examples**

- 1) Hydraulic thread connection  $G1/8^{\prime\prime}$
- 2) Hydraulic connection by deep holes