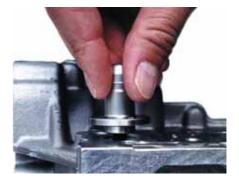

## SPEEDY Compact 1000 assembly with blow out ducts and mount control

Customized: with blow out ducts and mount control

Mount retractable nipples (direct clamping of workpiece)

The retractable nipples are tightened with a torque wrench